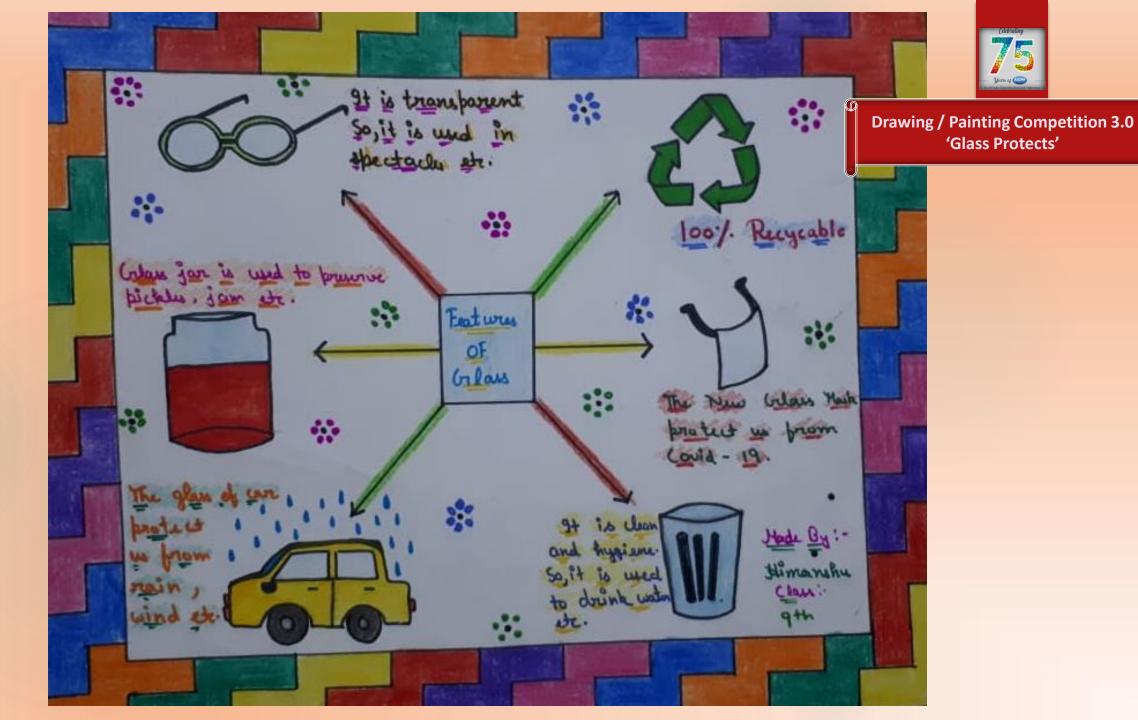

## DO YOU KNOW?

- Glass is made of natural materials
  - · It is sustainable
  - · Fully transparent
  - Permanent in nature
    - Fully inert
  - 100% recyclable
  - Easy to clean and disinfect
    - Safe & inexpensive
    - Protects from viruses
      - Earth friendly