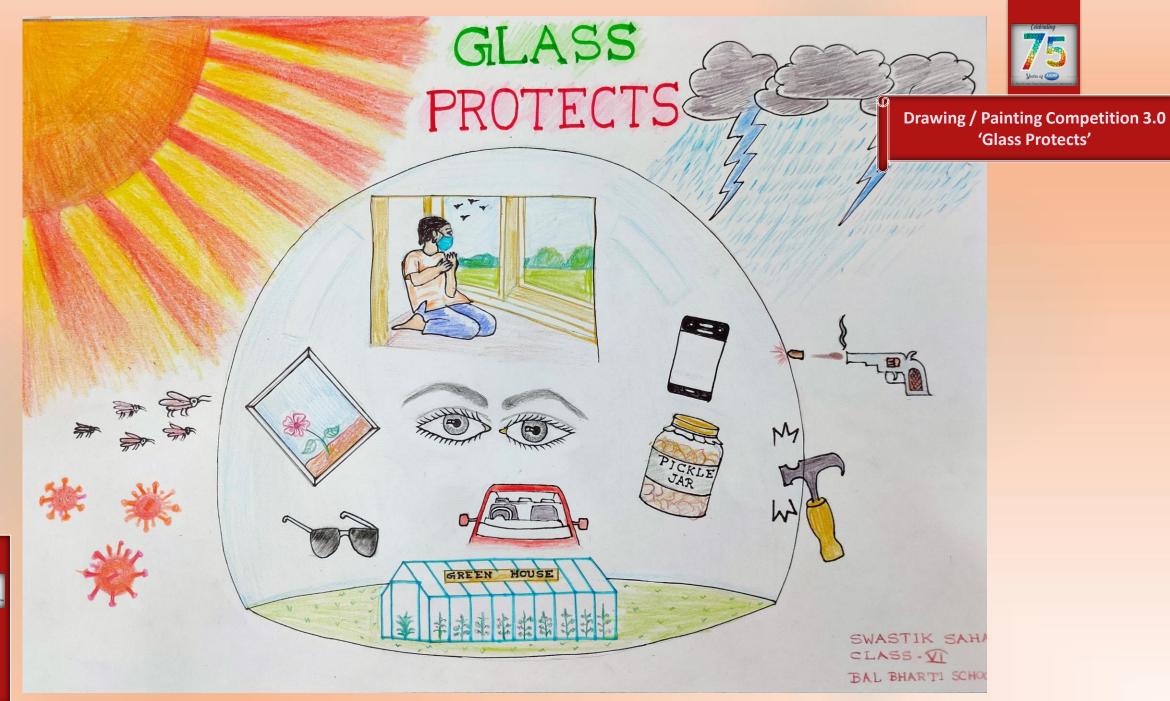

**Drawing / Painting Competition 3.0** 'Glass Protects'

3 > Glass screen of my laptop postects laptop.

4-) my glass bottle protects milk

5 > Small glass bothles protects medicine.

-> Priyanshu's glass flask protects from chemicals.

## DO YOU KNOW?

- Glass is made of natural materials
  - · It is sustainable
  - · Fully transparent
  - Permanent in nature
    - Fully inert
  - 100% recyclable
  - Easy to clean and disinfect
    - Safe & inexpensive
    - Protects from viruses
      - Earth friendly