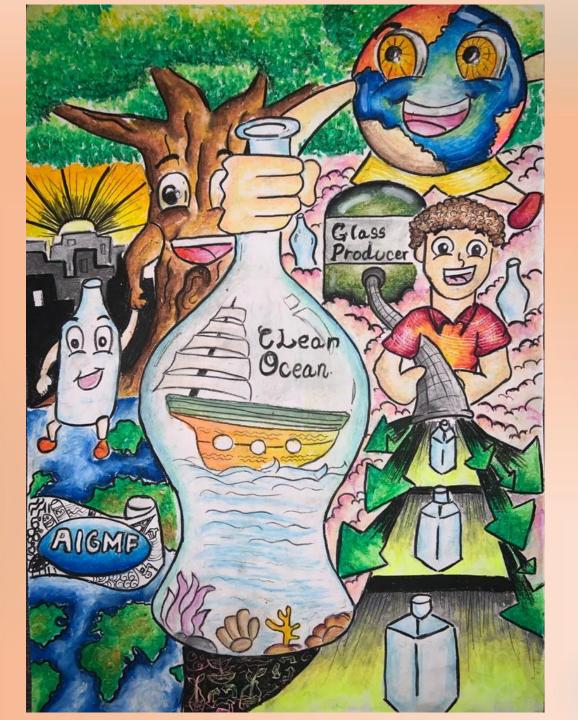

**Drawing / Painting Competition 3.0** 'Glass Protects'

3 > Glass screen of my laptop postects laptop.

4-) my glass bottle protects milk

5 > Small glass bothles protects medicine.

-> Priyanshu's glass flask protects from chemicals.