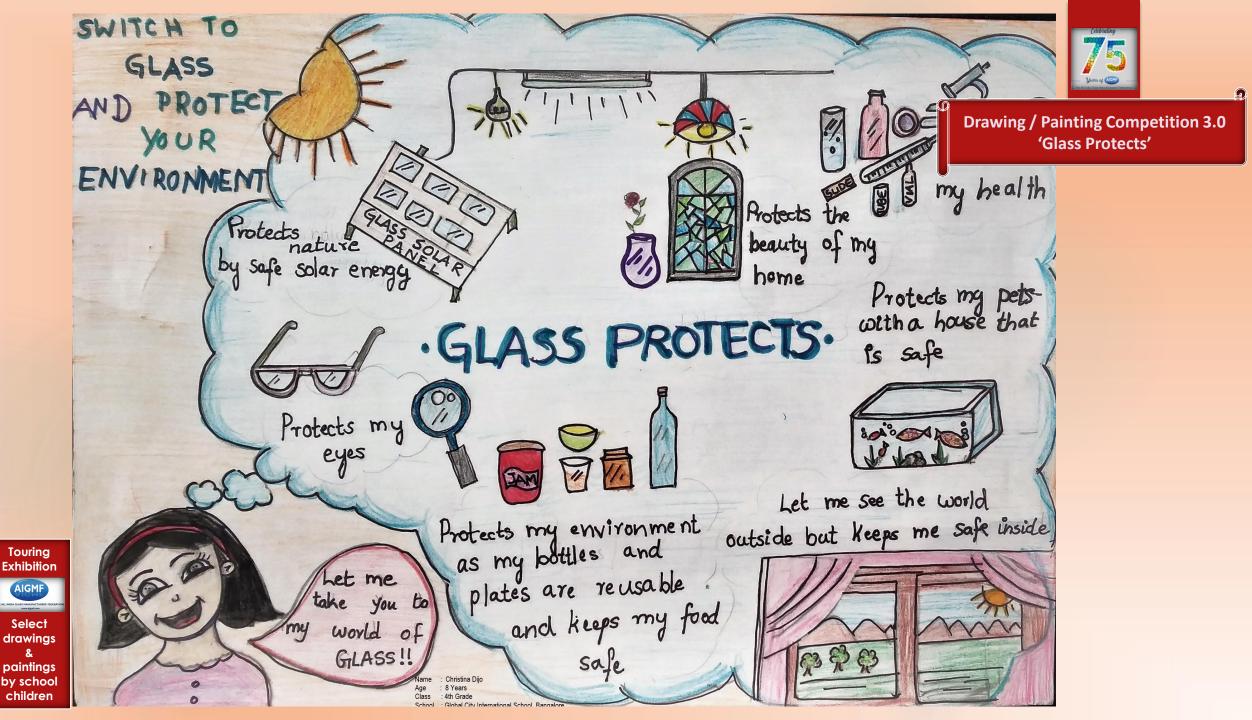

## GLASS PROTECTS

DRAWING / PAINT ING COMPETITION

Iam Pranavi Mishra, and this is my brother "Priyanshu". I Study in Std. 4th D' at TAFS School. Admission no. - 045916.

Glass Protect us

1-> The Window go Protects us fro Outside.

**Drawing / Painting Competition 3.0** 'Glass Protects'

3 > Glass screen of my laptop postects laptop.

4-) my glass bottle protects milk

5 > Small glass bothles protects medicine.

-> Priyanshu's glass flask protects from chemicals.

Astronaul's relinet glass
protects in outer space.

(see the poster of my room)

8-9 Glass of my clock protects it.

9-> The electoic bulb is protected by glass.

Touring **Exhibition** 

Touring Exhibition

Touring **Exhibition** 