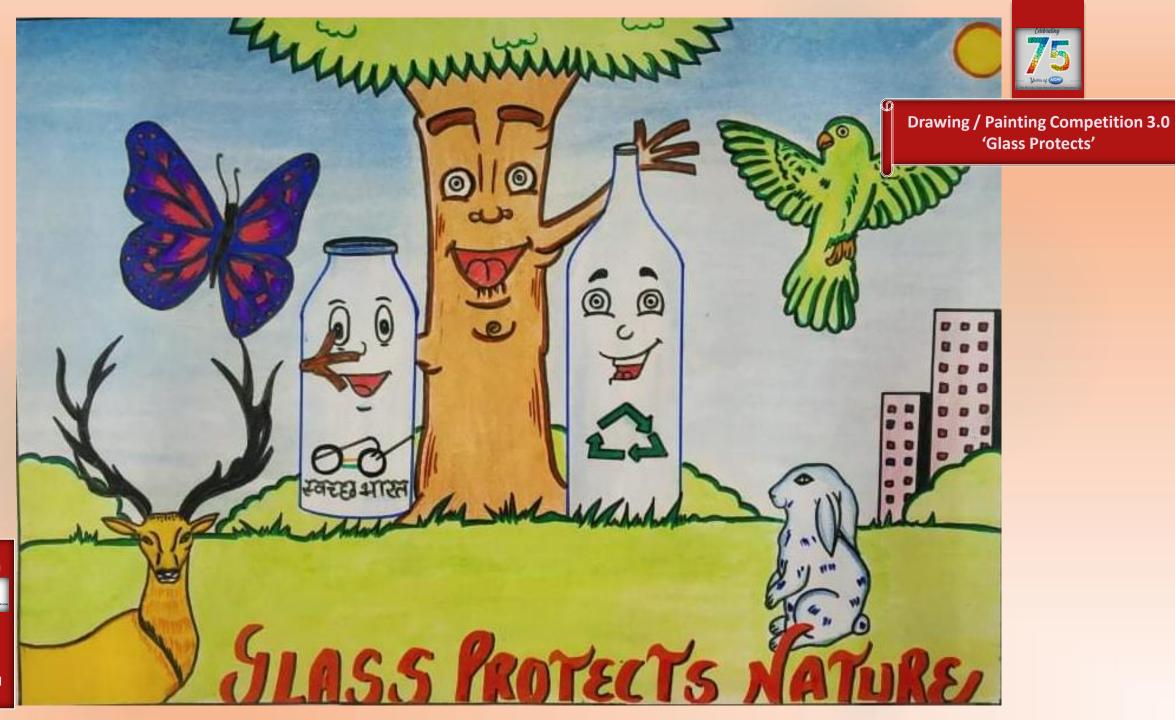

## DO YOU KNOW?

- Glass is made of natural materials
  - · It is sustainable
  - · Fully transparent
  - Permanent in nature
    - Fully inert
  - 100% recyclable
  - Easy to clean and disinfect
    - Safe & inexpensive
    - Protects from viruses
      - Earth friendly