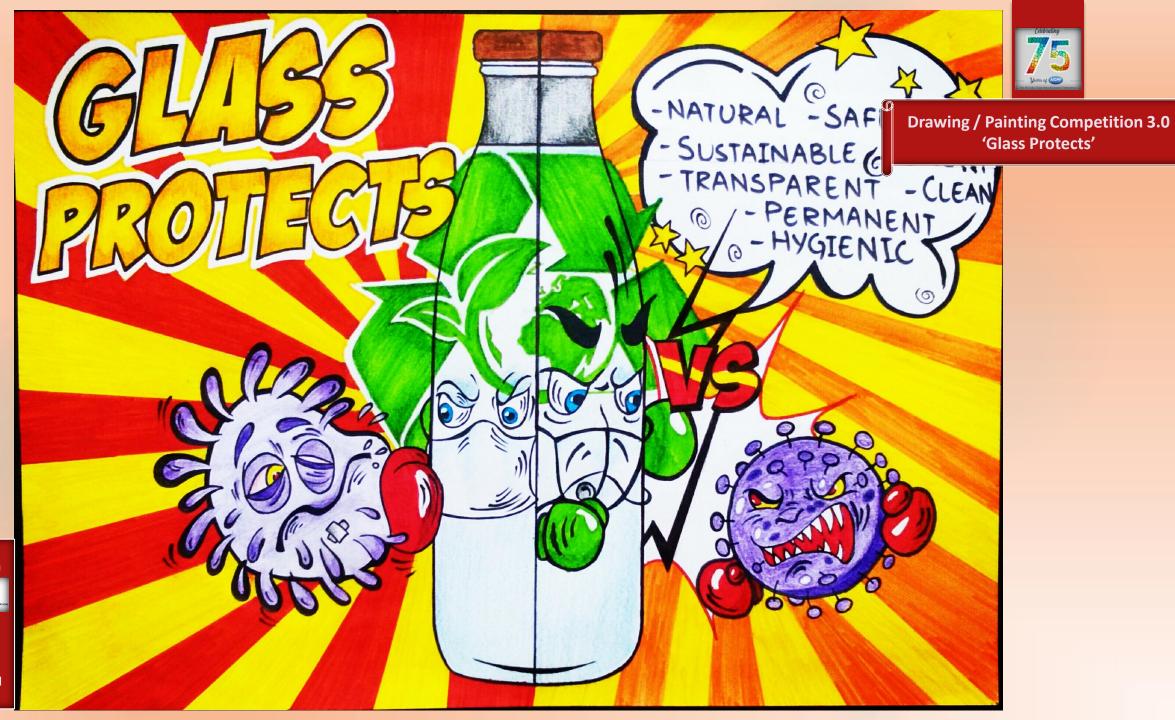

## DO YOU KNOW?

- Glass is made of natural materials
  - · It is sustainable
  - · Fully transparent
  - Permanent in nature
    - Fully inert
  - 100% recyclable
  - Easy to clean and disinfect
    - Safe & inexpensive
    - Protects from viruses
      - Earth friendly