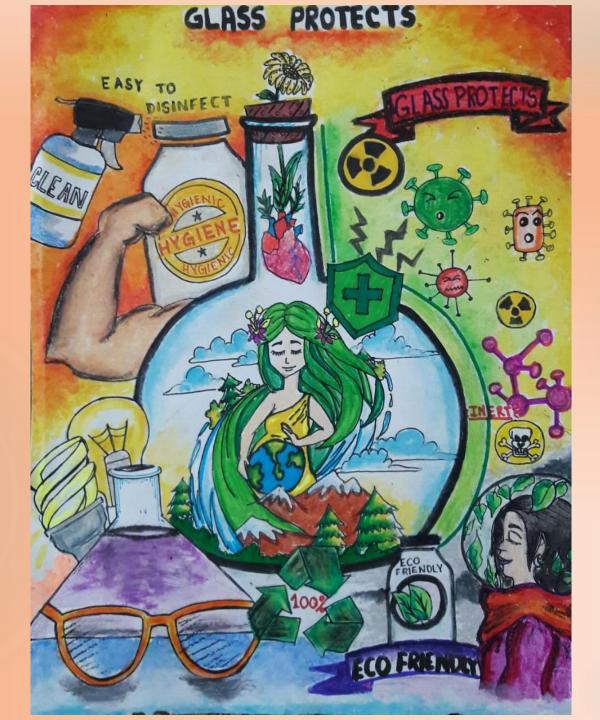

GLASS IS A

**SUPER MATERIAL!** 

GLASS RECYCLING IS EASY!

Digital Art By Antariksh Das Class: 7-B TATA DAV Public School, Joda Age: 12 Gender: Male

Touring Exhibition

AIGMF
Select drawings
& paintings by school