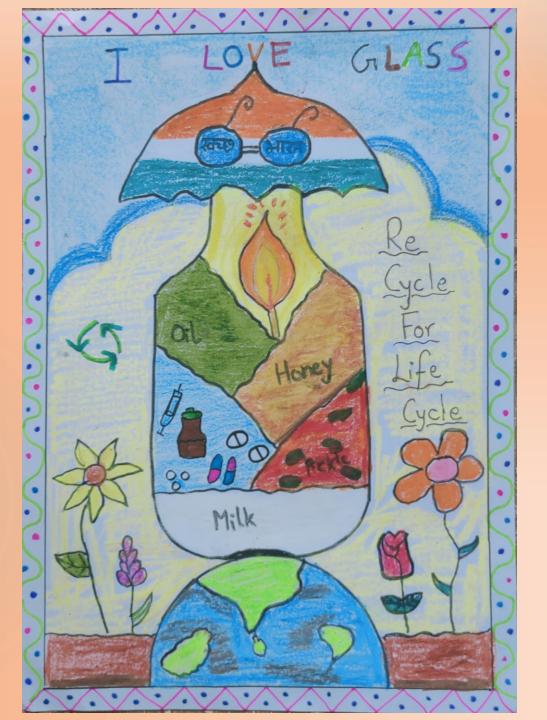

## DO YOU KNOW?

- Glass is made of natural materials
  - · It is sustainable
  - · Fully transparent
  - Permanent in nature
    - Fully inert
  - 100% recyclable
  - Easy to clean and disinfect
    - Safe & inexpensive
    - Protects from viruses
      - Earth friendly