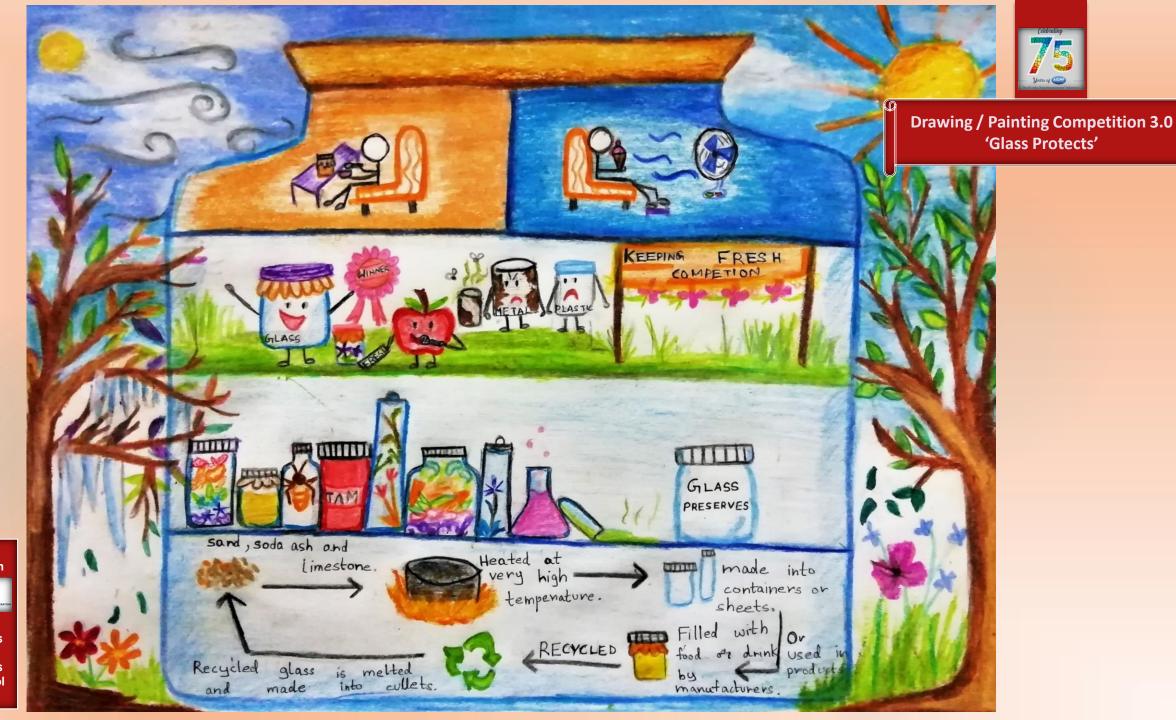

## GLASS PROTECTS

DRAWING / PAINT ING COMPETITION

Iam Pranavi Mishra, and this is my brother "Priyanshu". I Study in Std. 4th D' at TAFS School. Admission no. - 045916.

Glass Protect us

1-> The Window go Protects us fro Outside.

**Drawing / Painting Competition 3.0** 'Glass Protects'

3 > Glass screen of my laptop postects laptop.

4-) my glass bottle protects milk

5 > Small glass bothles protects medicine.

-> Priyanshu's glass flask protects from chemicals.

Astronaul's relinet glass
protects in outer space.

(see the poster of my room)

8-9 Glass of my clock protects it.

9-> The electoic bulb is protected by glass.

Touring **Exhibition** 

Touring Exhibition

Touring **Exhibition** 