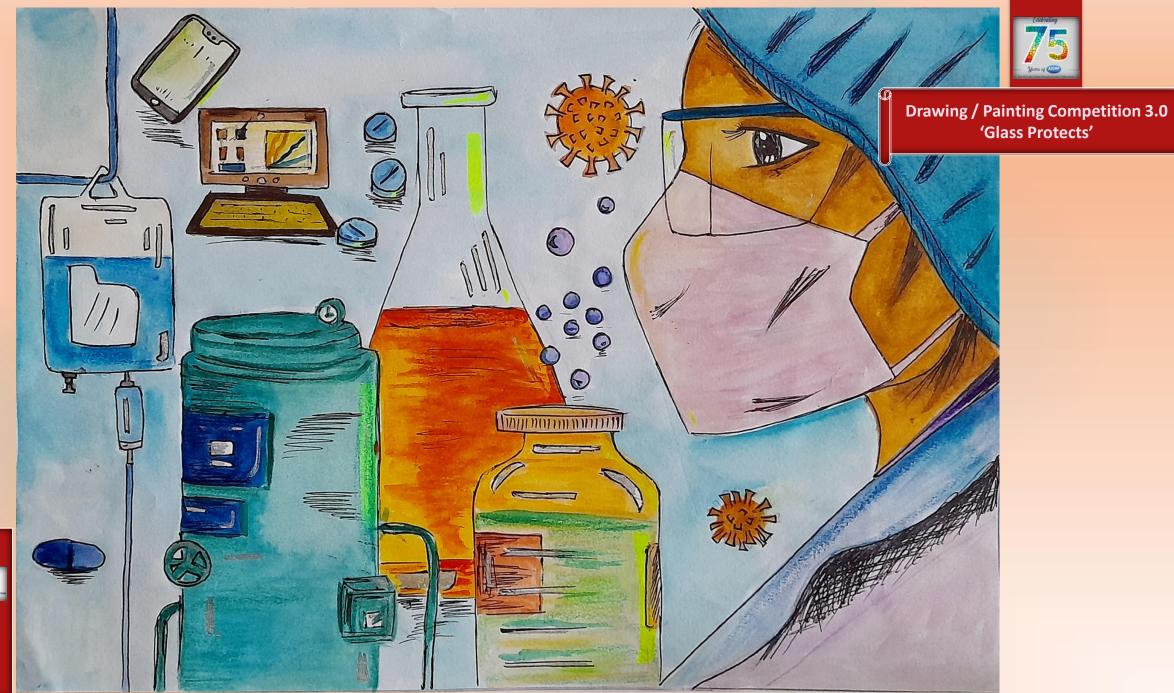

## GLASS PROTECTS

DRAWING / PAINT ING COMPETITION

Iam Pranavi Mishra, and this is my brother "Priyanshu". I Study in Std. 4th D' at TAFS School. Admission no. - 045916.

Glass Protect us

1-> The Window go Protects us fro Outside.

**Drawing / Painting Competition 3.0** 'Glass Protects'

3 > Glass screen of my laptop postects laptop.

4-) my glass bottle protects milk

5 > Small glass bothles protects medicine.

-> Priyanshu's glass flask protects from chemicals.

Astronaul's relinet glass
protects in outer space.

(see the poster of my room)

8-9 Glass of my clock protects it.

9-> The electoic bulb is protected by glass.

Touring **Exhibition** 

Touring Exhibition

Touring **Exhibition** 