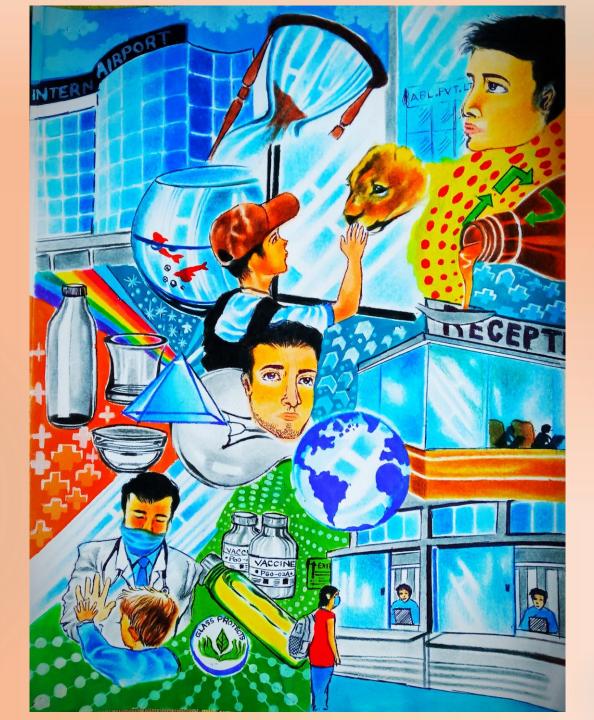

## GLASS PROTECTS

DRAWING / PAINT ING COMPETITION

Iam Pranavi Mishra, and this is my brother "Priyanshu". I Study in Std. 4th D' at TAFS School. Admission no. - 045916.

Glass Protect us

1-> The Window go Protects us fro Outside.

**Drawing / Painting Competition 3.0** 'Glass Protects'

3 > Glass screen of my laptop postects laptop.

4-) my glass bottle protects milk

5 > Small glass bothles protects medicine.

-> Priyanshu's glass flask protects from chemicals.

Astronaul's relinet glass
protects in outer space.

(see the poster of my room)

8-9 Glass of my clock protects it.

9-> The electoic bulb is protected by glass.

Touring **Exhibition** 

Touring Exhibition

Touring **Exhibition** 