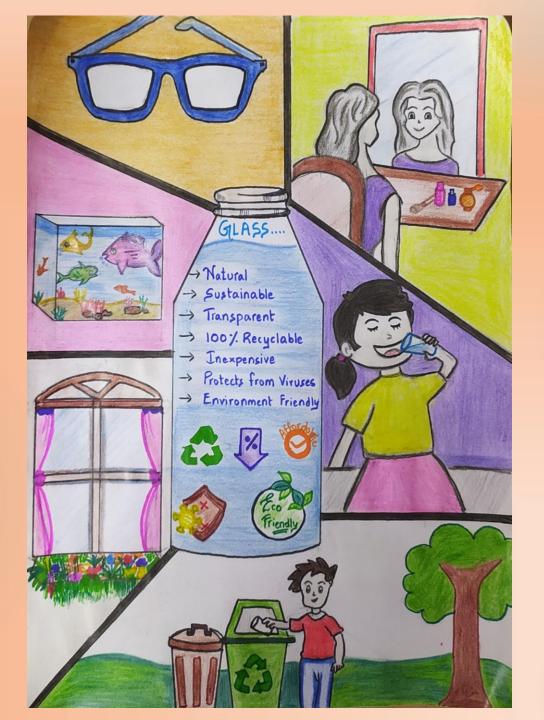

## GLASS PROTECTS

DRAWING / PAINT ING COMPETITION

Iam Pranavi Mishra, and this is my brother "Priyanshu". I Study in Std. 4th D' at TAFS School. Admission no. - 045916.

Glass Protect us

1-> The Window go Protects us fro Outside.

**Drawing / Painting Competition 3.0** 'Glass Protects'

3 > Glass screen of my laptop postects laptop.

4-) my glass bottle protects milk

5 > Small glass bothles protects medicine.

-> Priyanshu's glass flask protects from chemicals.

Astronaul's relinet glass
protects in outer space.

(see the poster of my room)

8-9 Glass of my clock protects it.

9-> The electoic bulb is protected by glass.

Touring **Exhibition** 

Touring Exhibition

Touring **Exhibition** 

## DO YOU KNOW?

- Glass is made of natural materials
  - · It is sustainable
  - · Fully transparent
  - Permanent in nature
    - Fully inert
  - 100% recyclable
  - Easy to clean and disinfect
    - Safe & inexpensive
    - Protects from viruses
      - Earth friendly