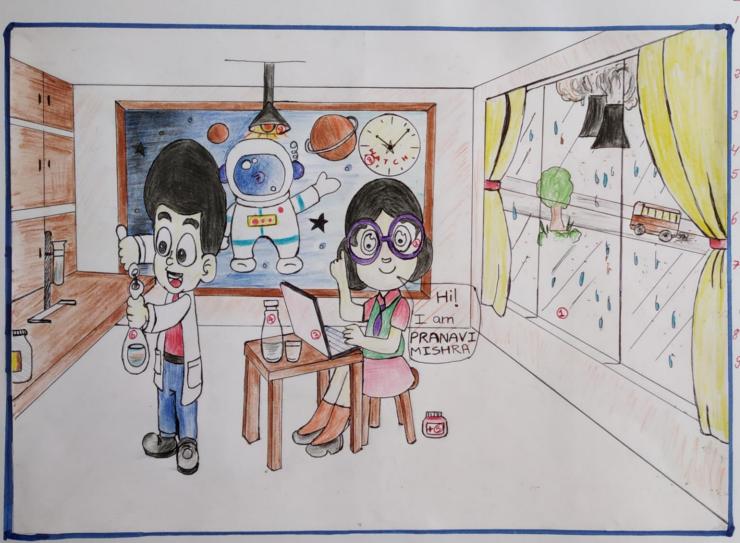

## GLASS PROTECTS

DRAWING / PAINT ING COMPETITION

Iam Pranavi Mishra, and this is my brother "Priyanshu". I Study in Std. 4th D' at TAFS School. Admission no. - 045916.

Glass Protect us

1-> The Window go Protects us fro Outside.

Astronaul's relinet glass
protects in outer space.

(see the poster of my room)

8-9 Glass of my clock protects it.

9-> The electoic bulb is protected by glass.

Touring **Exhibition** 

Touring Exhibition

Touring **Exhibition** 