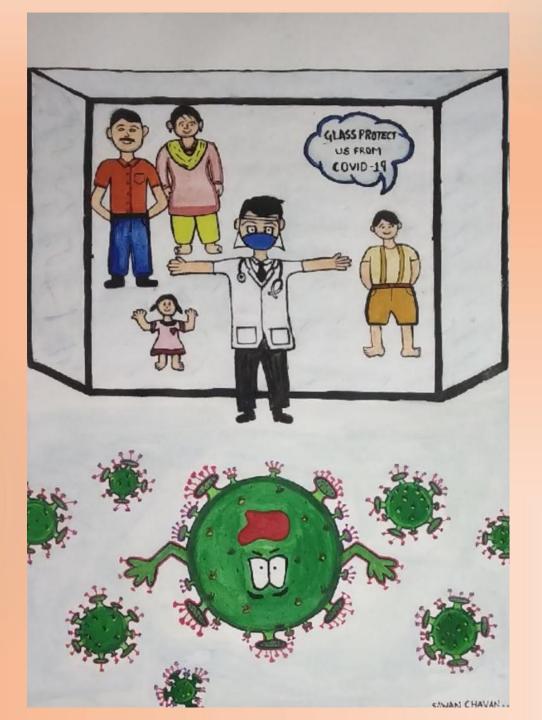

## DO YOU KNOW?

- Glass is made of natural materials
  - · It is sustainable
  - · Fully transparent
  - Permanent in nature
    - Fully inert
  - 100% recyclable
  - Easy to clean and disinfect
    - Safe & inexpensive
    - Protects from viruses
      - Earth friendly