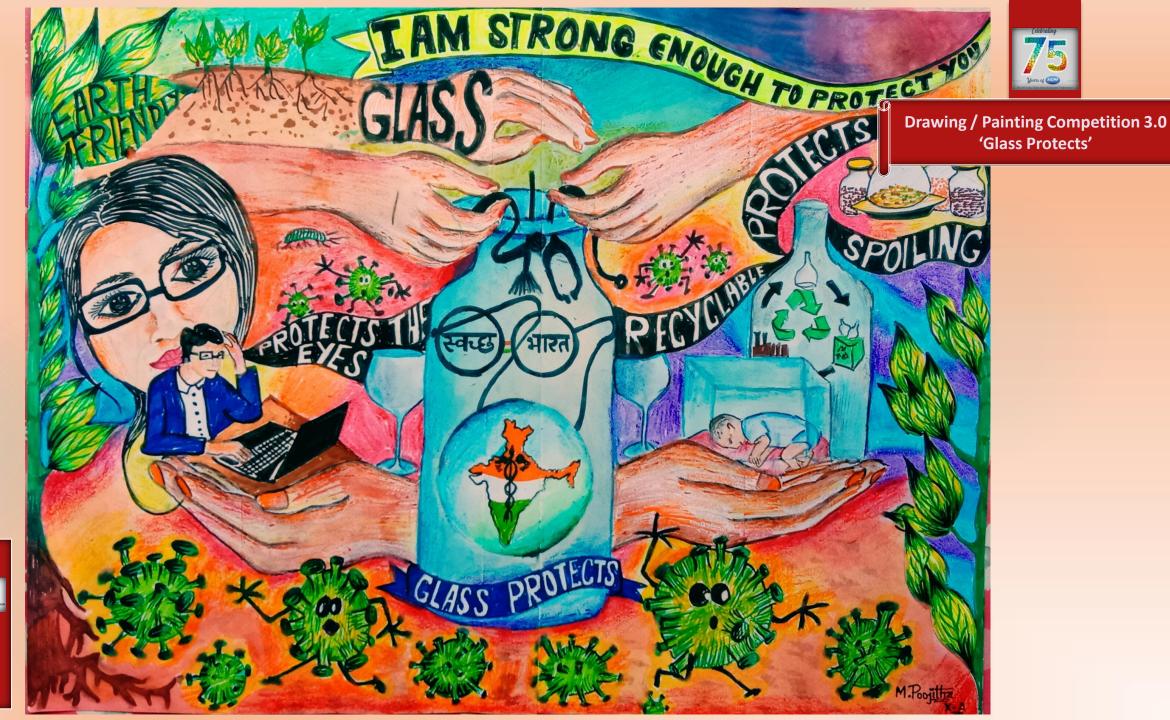

## DO YOU KNOW?

- Glass is made of natural materials
  - · It is sustainable
  - · Fully transparent
  - Permanent in nature
    - Fully inert
  - 100% recyclable
  - Easy to clean and disinfect
    - Safe & inexpensive
    - Protects from viruses
      - Earth friendly