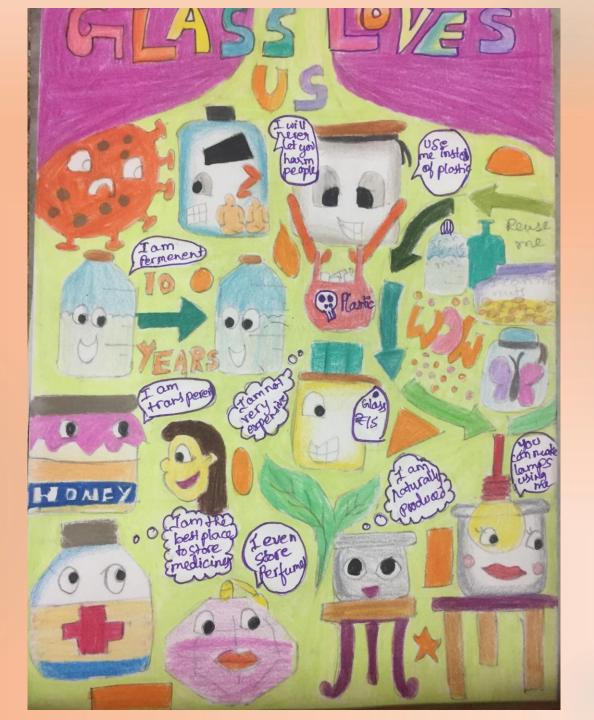

## DO YOU KNOW?

- Glass is made of natural materials
  - · It is sustainable
  - · Fully transparent
  - Permanent in nature
    - Fully inert
  - 100% recyclable
  - Easy to clean and disinfect
    - Safe & inexpensive
    - Protects from viruses
      - Earth friendly