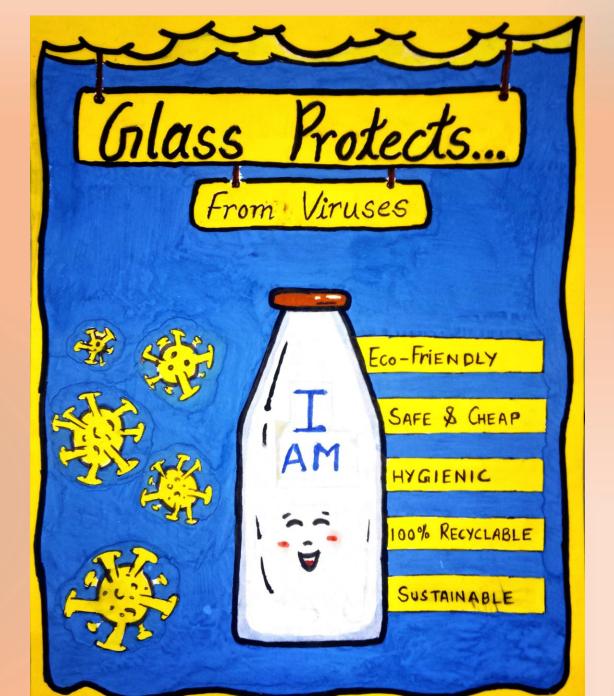

## DO YOU KNOW?

- Glass is made of natural materials
  - · It is sustainable
  - · Fully transparent
  - Permanent in nature
    - Fully inert
  - 100% recyclable
  - Easy to clean and disinfect
    - Safe & inexpensive
    - Protects from viruses
      - Earth friendly