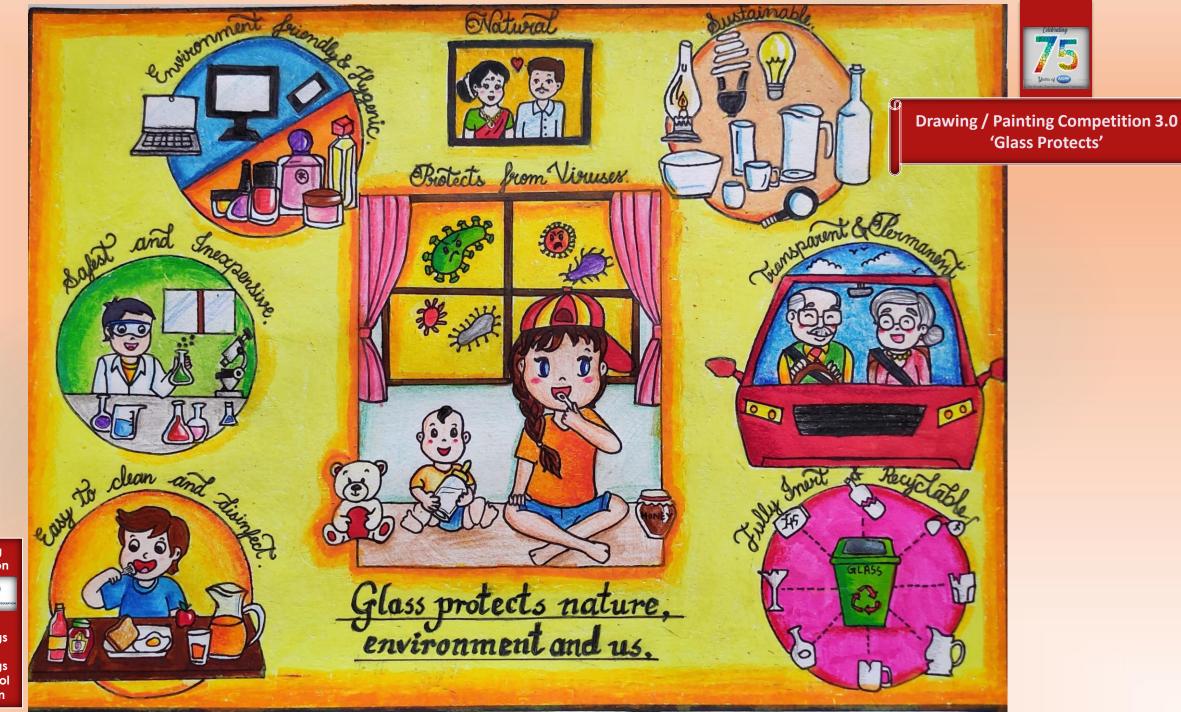

## DO YOU KNOW?

- Glass is made of natural materials
  - · It is sustainable
  - · Fully transparent
  - Permanent in nature
    - Fully inert
  - 100% recyclable
  - Easy to clean and disinfect
    - Safe & inexpensive
    - Protects from viruses
      - Earth friendly