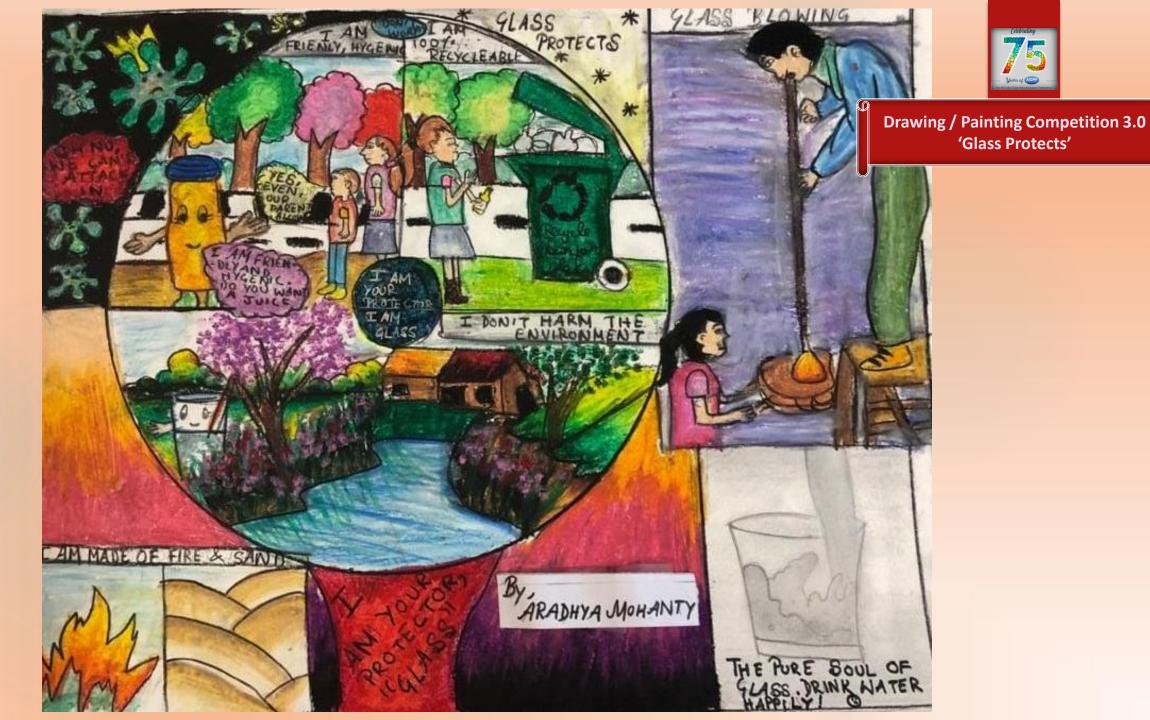

## GLASS PROTECTS

DRAWING / PAINT ING COMPETITION

Iam Pranavi Mishra, and this is my brother "Priyanshu". I Study in Std. 4th D' at TAFS School. Admission no. - 045916.

Glass Protect us

1-> The Window go Protects us fro Outside.

**Drawing / Painting Competition 3.0** 'Glass Protects'

3 > Glass screen of my laptop postects laptop.

4-) my glass bottle protects milk

5 > Small glass bothles protects medicine.

-> Priyanshu's glass flask protects from chemicals.

Astronaul's relinet glass
protects in outer space.

(see the poster of my room)

8-9 Glass of my clock protects it.

9-> The electoic bulb is protected by glass.

Touring **Exhibition** 

Touring Exhibition

Touring **Exhibition** 