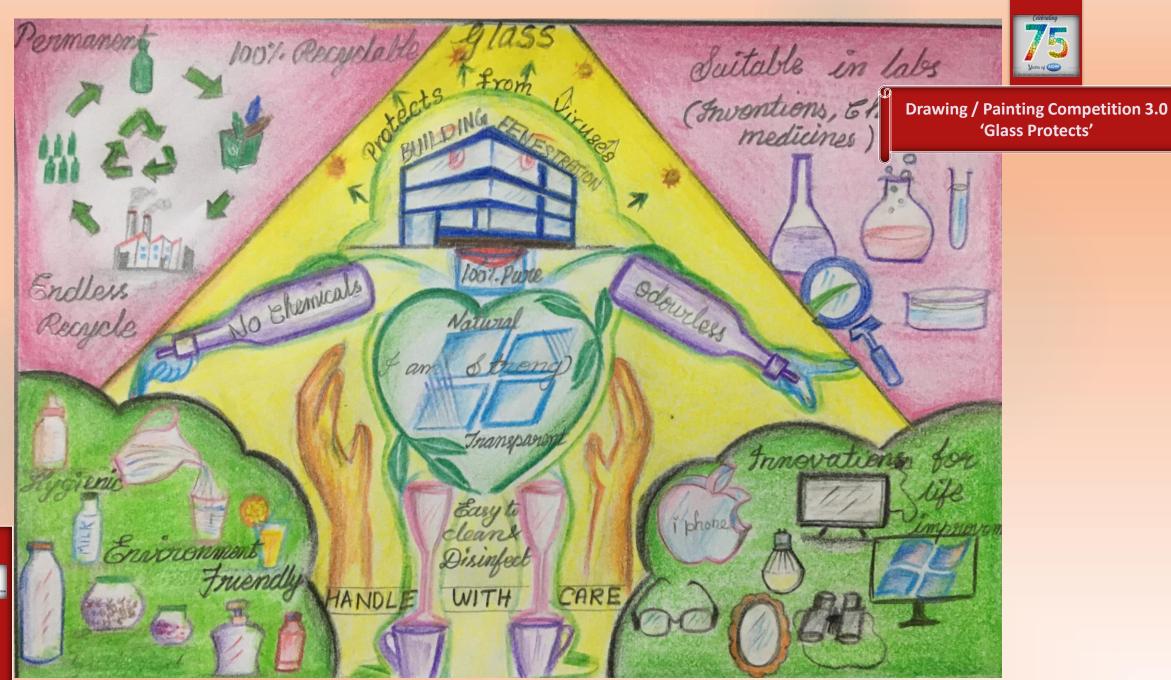

## DO YOU KNOW?

- Glass is made of natural materials
  - · It is sustainable
  - · Fully transparent
  - Permanent in nature
    - Fully inert
  - 100% recyclable
  - Easy to clean and disinfect
    - Safe & inexpensive
    - Protects from viruses
      - Earth friendly