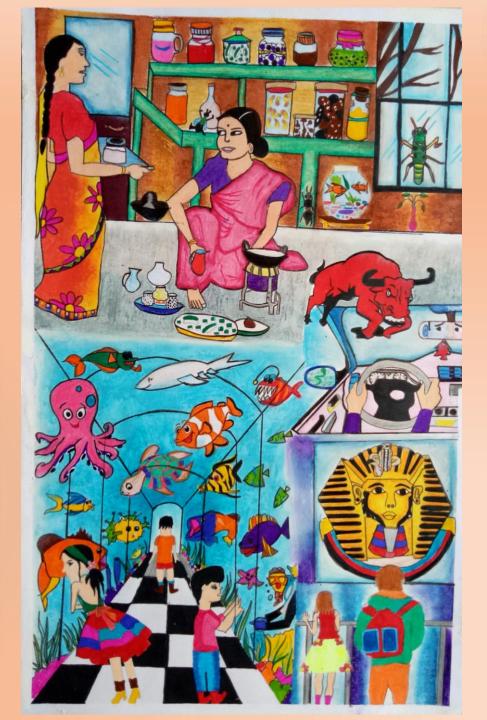

## GLASS PROTECTS

DRAWING / PAINT ING COMPETITION

Iam Pranavi Mishra, and this is my brother "Priyanshu". I Study in Std. 4th D' at TAFS School. Admission no. - 045916.

Glass Protect us

1-> The Window go Protects us fro Outside.

**Drawing / Painting Competition 3.0** 'Glass Protects'

3 > Glass screen of my laptop postects laptop.

4-) my glass bottle protects milk

5 > Small glass bothles protects medicine.

-> Priyanshu's glass flask protects from chemicals.

Astronaul's relinet glass
protects in outer space.

(see the poster of my room)

8-9 Glass of my clock protects it.

9-> The electoic bulb is protected by glass.

Touring **Exhibition** 

Touring Exhibition

Touring **Exhibition** 