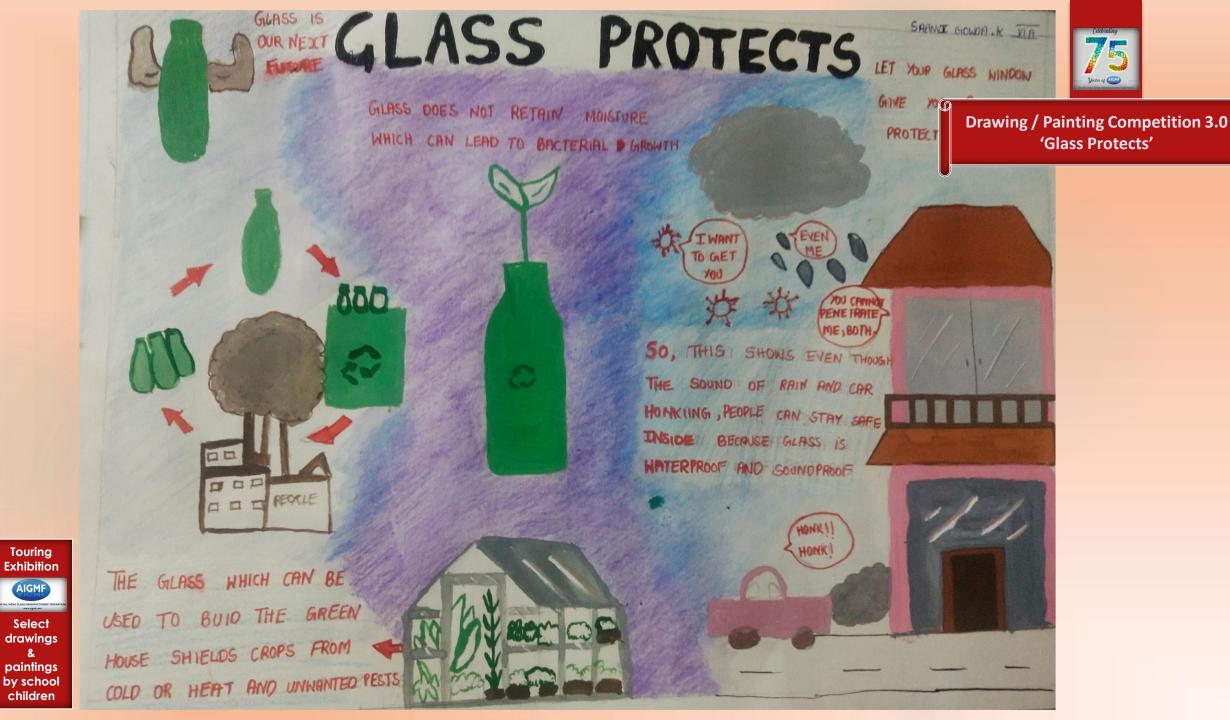

## GLASS PROTECTS

DRAWING / PAINT ING COMPETITION

Iam Pranavi Mishra, and this is my brother "Priyanshu". I Study in Std. 4th D' at TAFS School. Admission no. - 045916.

Glass Protect us

1-> The Window go Protects us fro Outside.

**Drawing / Painting Competition 3.0** 'Glass Protects'

3 > Glass screen of my laptop postects laptop.

4-) my glass bottle protects milk

5 > Small glass bothles protects medicine.

-> Priyanshu's glass flask protects from chemicals.

Astronaul's relinet glass
protects in outer space.

(see the poster of my room)

8-9 Glass of my clock protects it.

9-> The electoic bulb is protected by glass.

Touring **Exhibition** 

Touring Exhibition

Touring **Exhibition** 