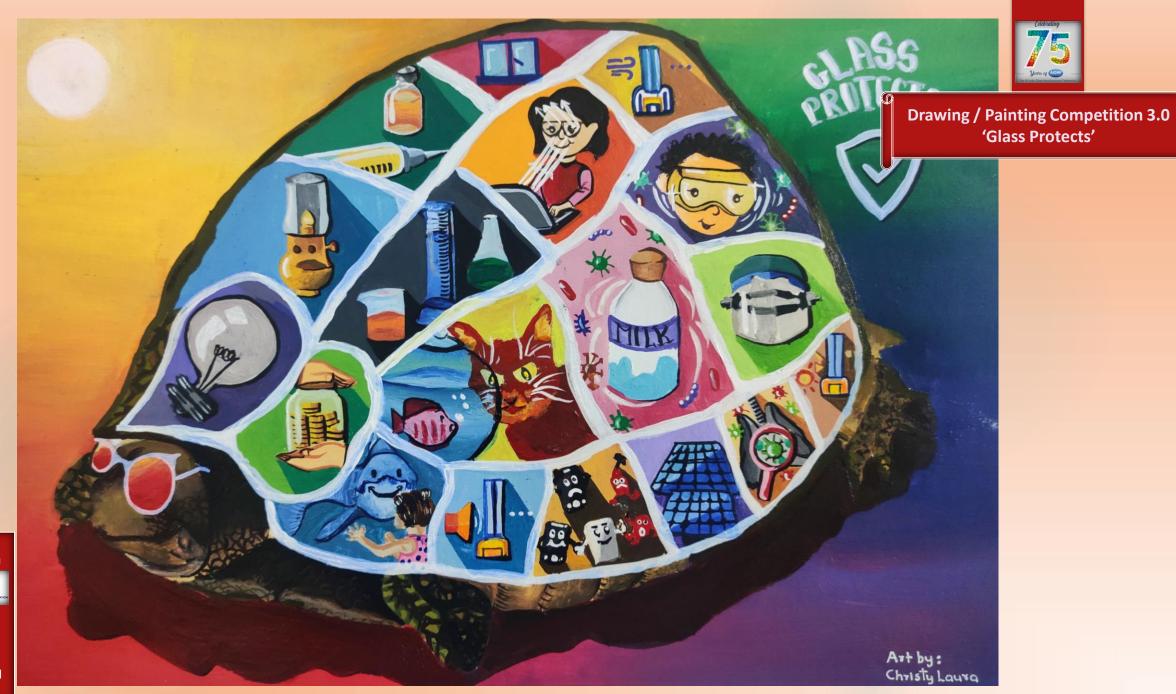

**Drawing / Painting Competition 3.0** 'Glass Protects'

3 > Glass screen of my laptop postects laptop.

4-) my glass bottle protects milk

5 > Small glass bothles protects medicine.

-> Priyanshu's glass flask protects from chemicals.

Astronaul's relinet glass
protects in outer space.

(see the poster of my room)

8-9 Glass of my clock protects it.

9-> The electoic bulb is protected by glass.

Touring **Exhibition** 

Touring Exhibition

Touring **Exhibition** 

GLASS IS A

**SUPER MATERIAL!** 

GLASS RECYCLING IS EASY!

Digital Art By Antariksh Das Class: 7-B TATA DAV Public School, Joda Age: 12 Gender: Male

Touring Exhibition

AIGMF
Select drawings
& paintings by school