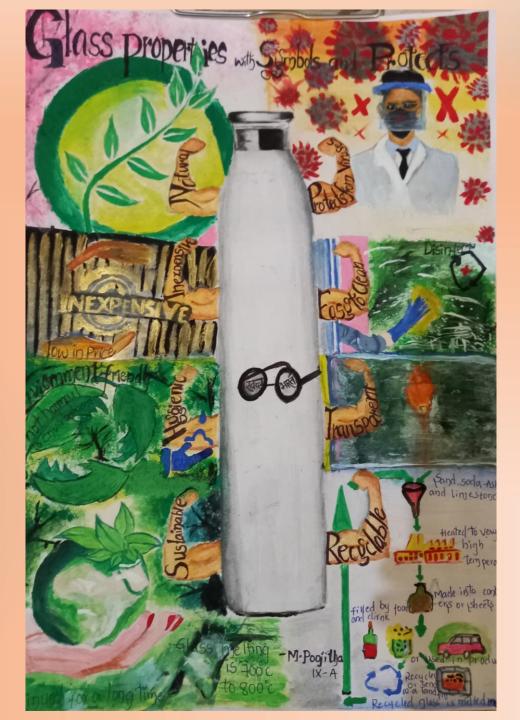

## DO YOU KNOW?

- Glass is made of natural materials
  - · It is sustainable
  - · Fully transparent
  - Permanent in nature
    - Fully inert
  - 100% recyclable
  - Easy to clean and disinfect
    - Safe & inexpensive
    - Protects from viruses
      - Earth friendly