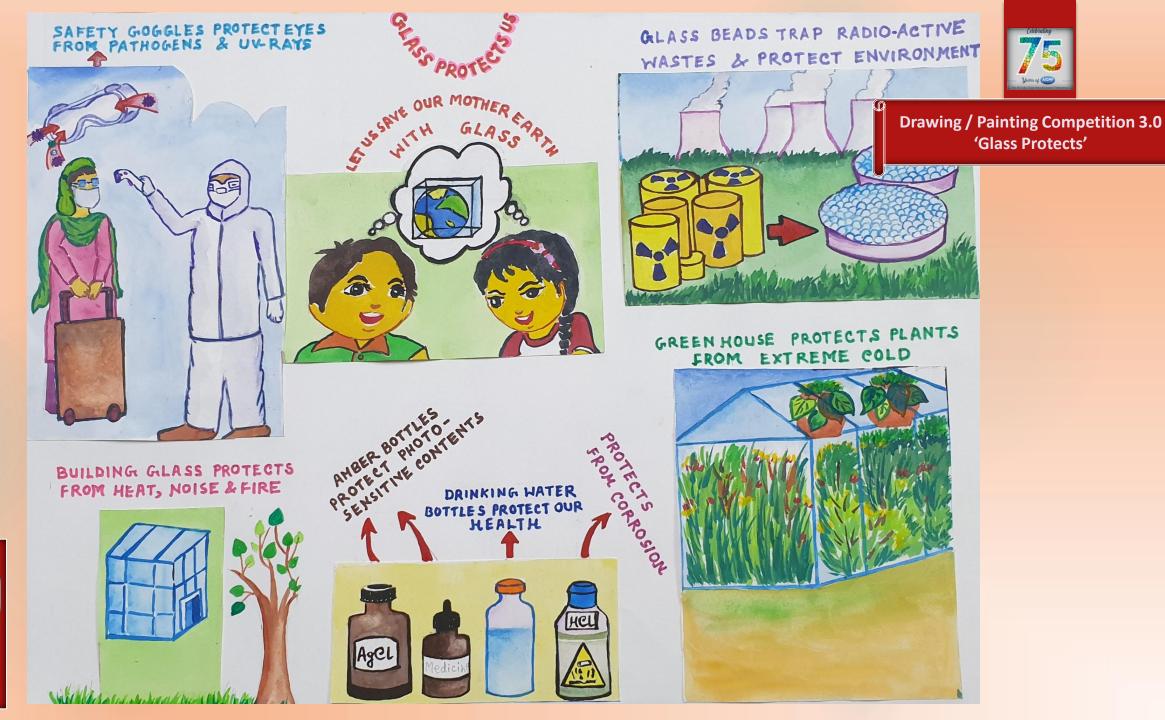

## GLASS PROTECTS

DRAWING / PAINT ING COMPETITION

Iam Pranavi Mishra, and this is my brother "Priyanshu". I Study in Std. 4th D' at TAFS School. Admission no. - 045916.

Glass Protect us

1-> The Window go Protects us fro Outside.

**Drawing / Painting Competition 3.0** 'Glass Protects'

3 > Glass screen of my laptop postects laptop.

4-) my glass bottle protects milk

5 > Small glass bothles protects medicine.

-> Priyanshu's glass flask protects from chemicals.

Astronaul's relinet glass
protects in outer space.

(see the poster of my room)

8-9 Glass of my clock protects it.

9-> The electoic bulb is protected by glass.

Touring **Exhibition** 

Touring Exhibition

Touring **Exhibition** 