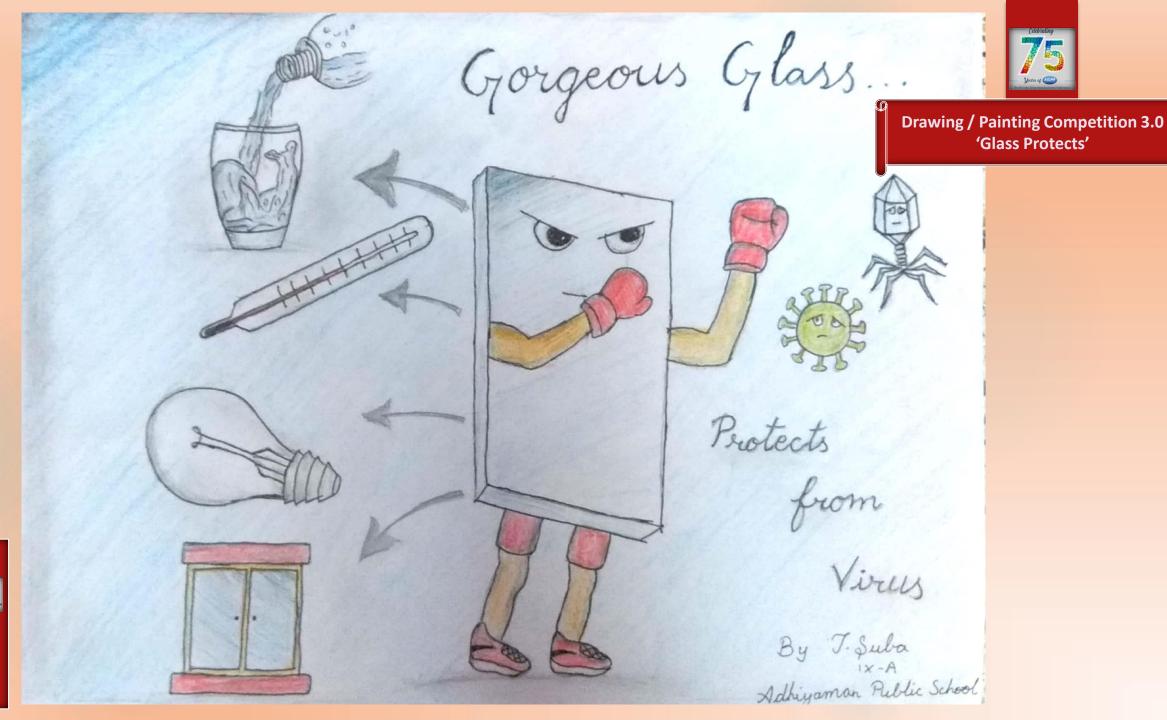

## GLASS PROTECTS

DRAWING / PAINT ING COMPETITION

Iam Pranavi Mishra, and this is my brother "Priyanshu". I Study in Std. 4th D' at TAFS School. Admission no. - 045916.

Glass Protect us

1-> The Window go Protects us fro Outside.

**Drawing / Painting Competition 3.0** 'Glass Protects'

3 > Glass screen of my laptop postects laptop.

4-) my glass bottle protects milk

5 > Small glass bothles protects medicine.

-> Priyanshu's glass flask protects from chemicals.

Astronaul's relinet glass
protects in outer space.

(see the poster of my room)

8-9 Glass of my clock protects it.

9-> The electoic bulb is protected by glass.

Touring **Exhibition** 

Touring Exhibition

Touring **Exhibition** 